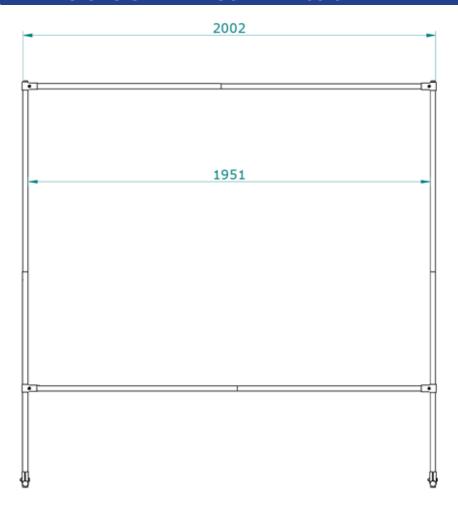

Overall size height : 1972 mm
Functional width : 2002 mm
Fasteners : Metric

Castor : not included
Operation : by hand
Finishing : zinc plated
Materials : steel tube
Application : for internal use

CEPRO\_PFS\_Welding screens\_Gazelle\_200cm\_2EN

### **DIMENSIONS GAZELLE SCREEN 200 CM**