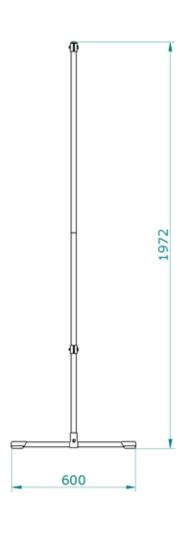

#### **DESIGN**

Distance between floor level and upper beam is 197 cms, total width 200 cms. To obtain a stable construction, both foot profiles do have a length of 60 cms.

Overall size height : 1972 mm
Functional width : 2002 mm
Fasteners : Metric

Castor : not included
Operation : by hand
Finishing : zinc plated
Materials : steel tube
Application : for internal use

CEPRO\_PFS\_Welding screens\_Gazelle\_200cm\_2EN

### **DIMENSIONS GAZELLE SCREEN 200 CM**