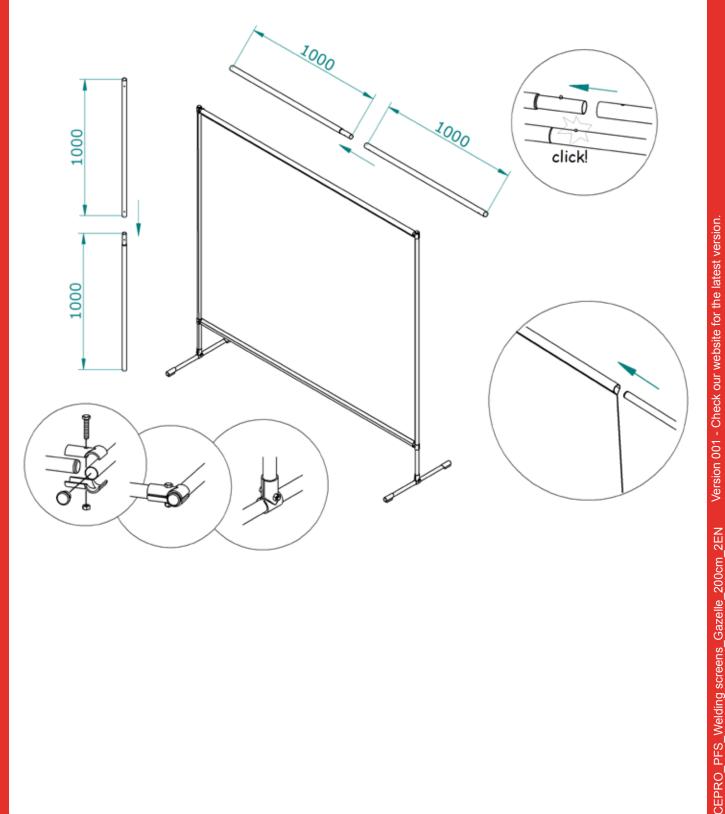

c peak load beam : 100 N

Range : free moveable in any directions

Overall size height : 1972 mm
Functional width : 2002 mm
Fasteners : Metric

Castor : not included
Operation : by hand
Finishing : zinc plated
Materials : steel tube
Application : for internal use

CEPRO\_PFS\_Welding screens\_Gazelle\_200cm\_2EN



# **GAZELLE WELDING SCREEN 200 CM**



### **DIMENSIONS GAZELLE SCREEN 200 CM**







# **GAZELLE WELDING SCREEN 200 CM**



#### PART LIST - BASIC PARTS GAZELLE WELDING SCREEN 200 CM



### PART LIST ACCESSOIRES GAZELLE WELDING SCREEN 200 CM

|    | M8       | M8x40 | Ø25 | Ø25 |
|----|----------|-------|-----|-----|
|    | <b>®</b> |       |     |     |
| 6x | 6x       | 6x    | 8x  | 4x  |



# DING SCREEN 200 CM



## **MOUNTING INSTRUCTION GAZELLE WELDING SCREEN 200 CM**