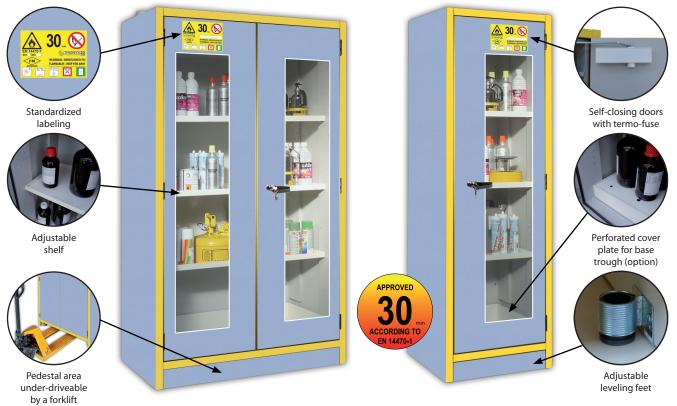

### **ADVANTAGES**

- 30-minutes fire resistance according to ISO 834 fire heating curve.
- Pedestal area under-driveable by a forklift by removing panel (except for the under-bench models).
- Self-closing door(s) with possibility to keep the door(s) open. If the temperature rises to 43°C, a fuse link closes the door(s) automatically.
- Glazed door(s) for easy sight of the stored products.

# PASSIVE SECURITY

- $\operatorname{Built}$  in melamine: corrosion proof and overall good chemical resistance.
- Grey structure (RAL 7035), yellow edges (RAL 1023).
- Fireproof glazed doors, thickness 17 mm.

- Safety labelling as per EN 14470-1 and FM 6050.
- Containment shelves adjustable in height (step every 32 mm).
- Removable bottom containment sump.

### **ACTIVE SECURITY**

- Ø 100 mm air inlet and outlet ducts for whether natural ventilation or connection with forced ventilation/filtration system.
- Self-closing door(s).
- Door(s) with a lockable three-point latching mechanism.
- Non-sparking locking mechanism.
- Adjustable leveling feet for enhance stability.

## **OPTIONS**

- Additional retention shelf.
- Perforated cover plate for containment sump.
- Self retracting shelf.
- PVC containment shelf and containment sump.
- Easy connection with an exhausting system or a filtration box.