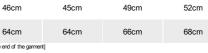

#### SIZES

Adults:: S  $\cdot$  M  $\cdot$  L  $\cdot$  L  $\cdot$  XL  $\cdot$  2XL / :

SCHEME

QUANTITIES

Adults:

50 un. 1 un.

2XL

|    | ш   |
|----|-----|
|    | l ' |
| 78 |     |
|    |     |

| 78 |  |
|----|--|
|    |  |

|    | , |
|----|---|
| 78 | ١ |
|    | ı |

|    | Ac     |
|----|--------|
| 78 | W      |
|    | LC     |
|    | *FMAxx |

/IDTH (A) ONG (B)

RELATED MODELS

SIZES