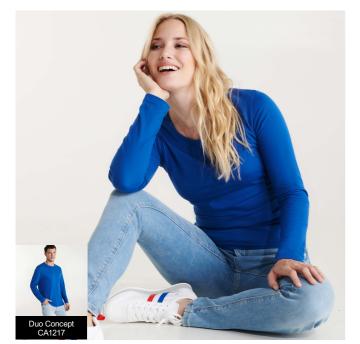

# **EXTREME WOMAN** CA1218

### DESCRIPTION

Semi fitted long-sleeve t-shirt with fine trimmed neck. No cuffs. Side seams.

#### COMPOSITION

100% cotton, single jersey, 160 gsm. Heather grey 58: 85% cotton / 15% viscose.

### REMARKS

\*Removable label. \*Duo concept.