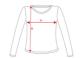

### DESCRIPTION

Semi fitted long-sleeve t-shirt with fine trimmed neck. No cuffs. Side seams.

| 78 |  |
|----|--|
|    |  |

|    | , |
|----|---|
| 78 | ١ |
|    | ı |

|    | Ac     |
|----|--------|
| 78 | W      |
|    | LC     |
|    | *FMAxx |

/IDTH (A) ONG (B)

RELATED MODELS

SIZES