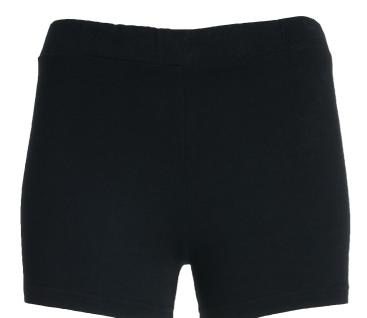

### DESCRIPTION

Sports shorts with elastic waist.

### COMPOSITION

100% cotton, single jersey, 210 gsm.