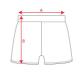

### SCHEME

### SIZES

| Adults:      |      | S    | М    | L    | XL   |
|--------------|------|------|------|------|------|
| WIDTH (A)    |      | 32cm | 34cm | 36cm | 38cm |
| LONG (B)     |      | 28cm | 30cm | 32cm | 34cm |
| V:-I         |      | 6    | 0    | 40   | 40   |
| Kids:        | 4    | ь    | 8    | 10   | 12   |
| WIDTH<br>(A) | 22cm | 24cm | 26cm | 28cm | 30cm |
| LONG (B)     | 21cm | 23cm | 25cm | 27cm | 29cm |

RELATED MODELS

 $^{*} \mbox{[Measures in the waist / Measures from the waist to the bottom hem of the trouse]}$ 