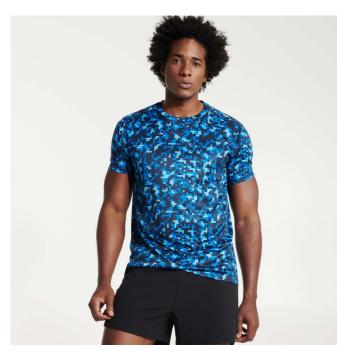

## DESCRIPTION

Printed short-sleeve technical t-shirt. Crew neck with contrasting reinforced covered seams in fluor yellow. Side panels on the inside of the sleeve and on the shoulders with matching overlock.

### COMPOSITION

100% polyester, 140 gsm.

#### REMARKS

\*Removable label. \*Technical fabric. \*Breathable.