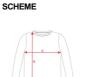

#### SIZES

Adults:: S  $\cdot$  M  $\cdot$  L  $\cdot$  XL  $\cdot$  2XL / :

Adults:

50 un. 1 un.

COLORS

| Adults:                                                                                                                      | S    | М    | L    | XL   | 2XL  |
|------------------------------------------------------------------------------------------------------------------------------|------|------|------|------|------|
| WIDTH (A)                                                                                                                    | 48cm | 51cm | 54cm | 57cm | 60cm |
| LONG (B)                                                                                                                     | 68cm | 70cm | 72cm | 74cm | 76cm |
| "[Neasured from the edge 1 cm below the sleeves / Measured from the highest point of the shoulder to the end of the garment] |      |      |      |      |      |