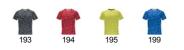

#### SIZES

Adults:: S  $\cdot$  M  $\cdot$  L  $\cdot$  XL  $\cdot$  2XL / :

Adults:

50 un. 1 un.

COLORS

| Adults:                                                                                                                      | S    | М    | L    | XL   | 2XL  |
|------------------------------------------------------------------------------------------------------------------------------|------|------|------|------|------|
| WIDTH (A)                                                                                                                    | 48cm | 51cm | 54cm | 57cm | 60cm |
| LONG (B)                                                                                                                     | 68cm | 70cm | 72cm | 74cm | 76cm |
| "[Neasured from the edge 1 cm below the sleeves / Measured from the highest point of the shoulder to the end of the garment] |      |      |      |      |      |